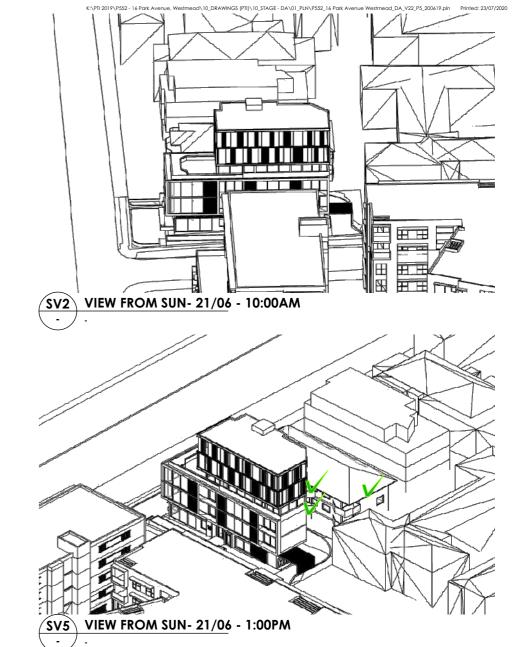

BY DATE

JW 15/01/20 LL 26/02/20 LL 04/03/20 LL 23/07/20

ST MARY COMMUNITY GROUP

PROPOSED MEDICAL CENTRE DEVELOPMENT

16 PARK AVENUE WESTMEAD PARRAMATTA NSW 2145 AUSTRALIA

VIEWS FROM SUN 21/06- PROPOSED DEVELOPLMENT