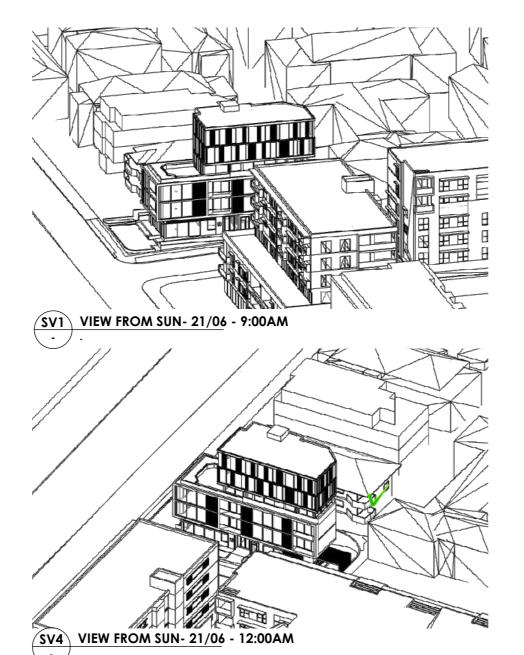

BY DATE

JW 15/01/20 LL 26/02/20 LL 04/03/20 LL 23/07/20

ST MARY COMMUNITY GROUP

PROPOSED MEDICAL CENTRE DEVELOPMENT

16 PARK AVENUE WESTMEAD PARRAMATTA NSW 2145 AUSTRALIA

VIEWS FROM SUN 21/06- PROPOSED DEVELOPLMENT