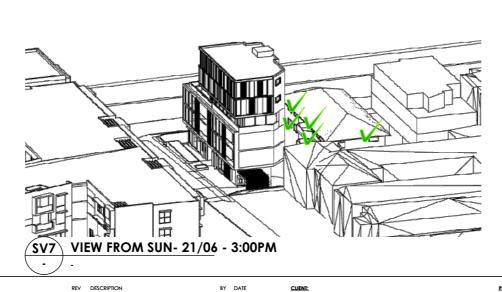

BY DATE

JW 15/01/20 LL 26/02/20 LL 04/03/20 LL 23/07/20

ST MARY COMMUNITY GROUP

PROPOSED MEDICAL CENTRE DEVELOPMENT

16 PARK AVENUE WESTMEAD PARRAMATTA NSW 2145 AUSTRALIA

VIEWS FROM SUN 21/06- PROPOSED DEVELOPLMENT