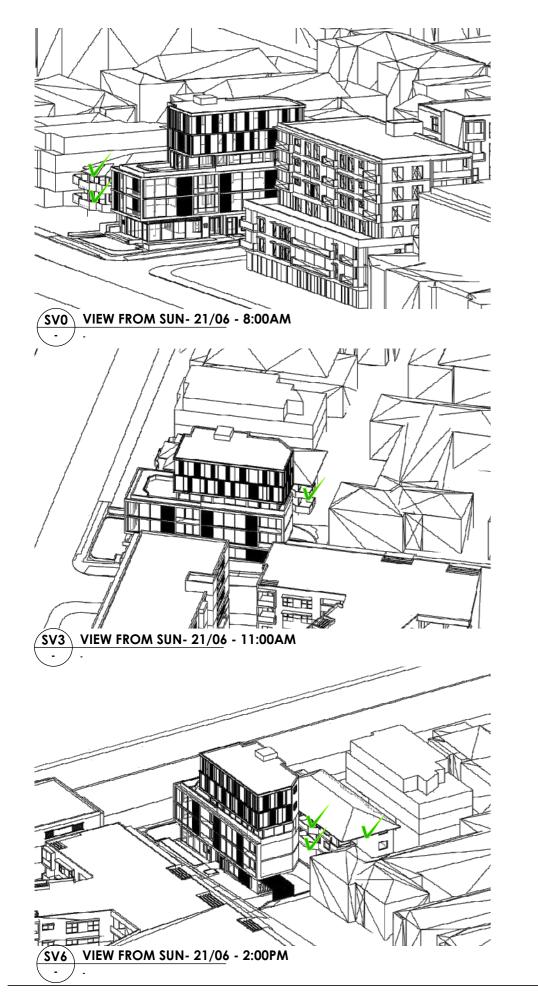

BY DATE

JW 15/01/20 LL 26/02/20 LL 04/03/20 LL 23/07/20

ST MARY COMMUNITY GROUP

PROPOSED MEDICAL CENTRE DEVELOPMENT

16 PARK AVENUE WESTMEAD PARRAMATTA NSW 2145 AUSTRALIA

VIEWS FROM SUN 21/06- PROPOSED DEVELOPLMENT